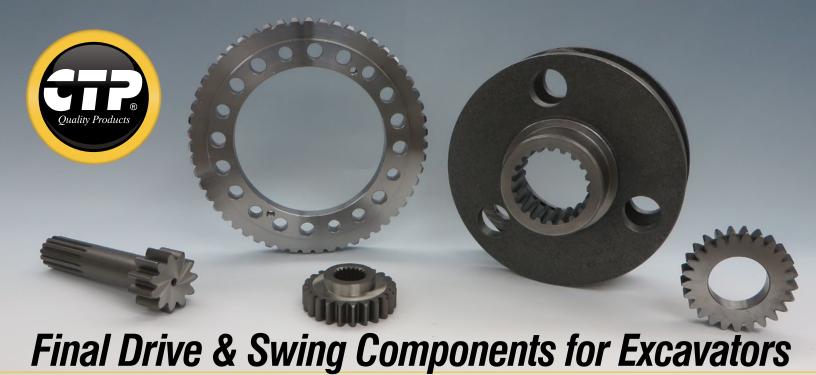

Planetary drive gears must withstand the high forces of torque generated by the engine and transfer these loads to move the equipment.

All CTP swing gears and final drive gears are manufactured to precise tolerances for reliable operation. The manufacturing method includes a heat treatment process that increases bending strength, prevents case crushing and provides exceptional wear resistance for a long service life.